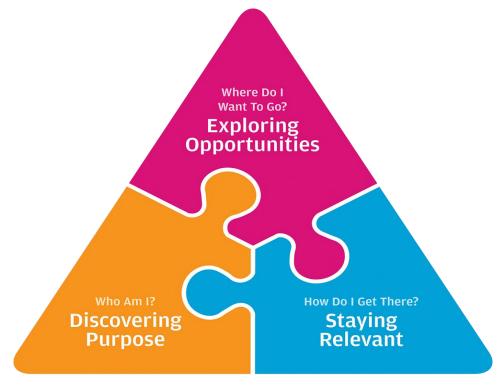

## There is no fixed definition of success.

These individuals created their own success stories by:

- developing their life purpose,
- exploring opportunities, and
- staying relevant.

Let's watch a video: <a href="https://www.youtube.com/watch?v=pM2sWaNwXuA">https://www.youtube.com/watch?v=pM2sWaNwXuA</a>

# **DISCOVERING PURPOSE: WHO AM I?**

The more I know about myself, the better my decisions on how I can meaningfully play a part in my community.

How would you describe your values, interests, personality, skills (V.I.P.S) and strengths?

What are some of the things that you enjoy doing?

Who Am 1?
Discovering
Purpose

What is important to you? What motivates you?

What are your goals and aspirations? How do you want to contribute to your school and community through your goals and aspirations?

# EXPLORING OPPORTUNITIES: WHERE DO I WANT TO GO?

There are many education and career opportunities which I can confidently explore, while respecting the value of all occupations.

What are some industries/occupations you can consider which are related to your strengths/skills and interests?

Where Do I Want To Go? Exploring Opportunities What type(s) of educational institutions is/are suitable for you to progress to?

What research have you done to fully understand the requirements and the programmes offered in the educational institutions?

Staying Relevant

How will you work towards your goals and aspirations and be resilient in pursuing them?

What can you do and who can you turn to when you are facing challenges?

How can you continue to develop yourself and pursue your goals and aspiration through lifelong learning?