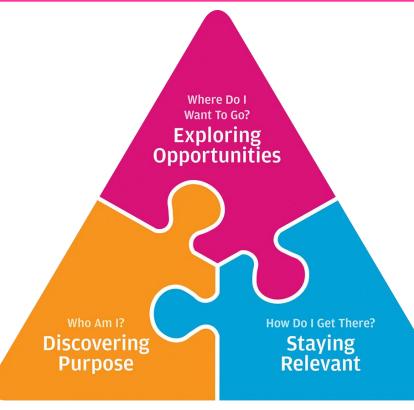

## There is no fixed definition of success.

These individuals created their own success stories by:

- developing their life purpose,
- exploring opportunities, and
- staying relevant.

Let's watch a video: <a href="https://www.youtube.com/watch?v=pM2sWaNwXuA">https://www.youtube.com/watch?v=pM2sWaNwXuA</a>

# **DISCOVERING PURPOSE: WHO AM I?**

The more I know about myself, the better my decisions on how I can meaningfully play a part in my community.

How would you describe your values, interests, personality, skills (V.I.P.S) and strengths?

What are some of the things that you enjoy doing?

Who Am 1?
Discovering
Purpose

What is important to you? What motivates you?

What are your goals and aspirations? How do you want to contribute to your school and community through your goals and aspirations?

# EXPLORING OPPORTUNITIES: WHERE DO I WANT TO GO?

There are many education and career opportunities which I can confidently explore, while respecting the value of all occupations.

What are some industries/occupations you can consider which are related to your strengths/skills and interests?

Where Do I Want To Go? Exploring Opportunities What type(s) of educational institutions is/are suitable for you to progress to?

What research have you done to fully understand the requirements and the programmes offered in the educational institutions?

Staying Relevant

How will you work towards your goals and aspirations and be resilient in pursuing them?

What can you do and who can you turn to when you are facing challenges?

How can you continue to develop yourself and pursue your goals and aspiration through lifelong learning?