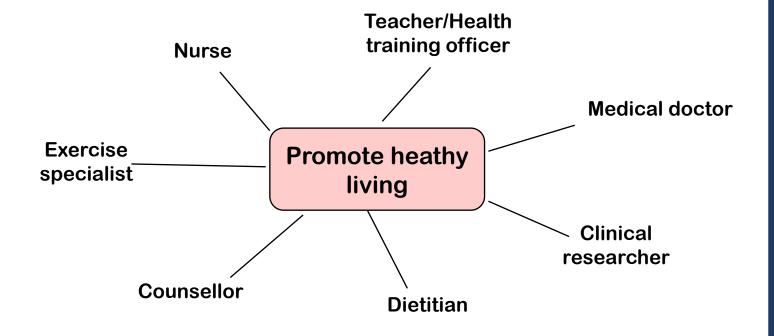

# BRAINSTORM NEW OPPORTUNITIES, KEEP OPTIONS OPEN

- 1. What are some industries/occupations you can consider which are related to your strengths/skills and interests?
- 2. What is it about being a Doctor that interests you?

- 1. I want to be a Doctor!
- 2. Share healthy living? Help one another?

- 3. There are other jobs that could also help you achieve your purpose.
- 4. Keep your options open by exploring other opportunities!