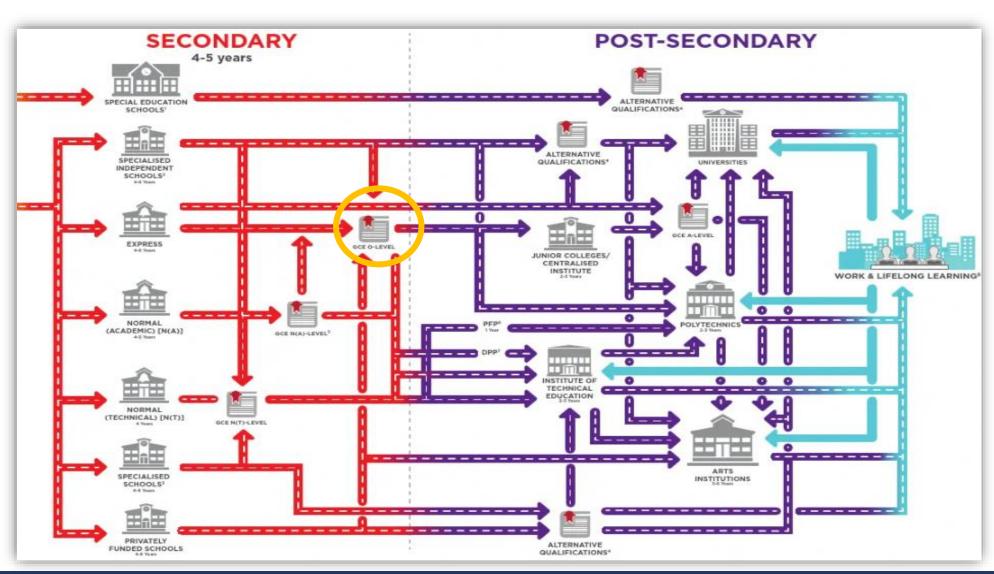

# **OUR JOURNEY**

The GCE O-Level is one of many milestones in your education journey.

The next step of your journey is filled with many opportunities and pathways for you to explore!

# So, What's Next after O-Level? Multiple Pathways, Many Possibilities

# LET'S GROW AND LEARN TOGETHER!

The GCE O-Level is just one checkpoint in your education journey. No matter which post-secondary pathways you embark on, there are many pathways and opportunities for you to explore and grow further!